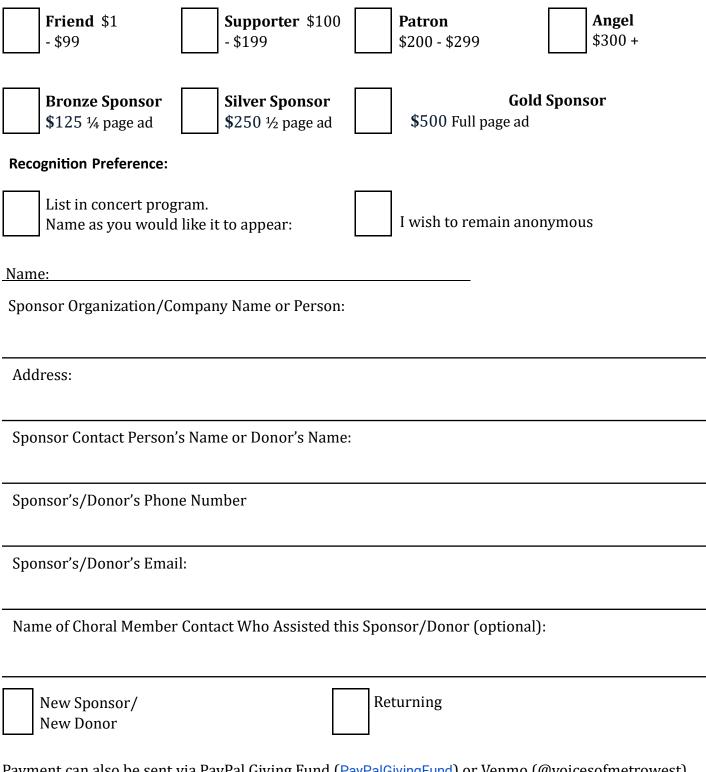

| images must be received by May 2, 2025 to be included in the program.                                                                                                  |                                                                                                                       |                                                                                                                                                                                                                    |  |  |
|------------------------------------------------------------------------------------------------------------------------------------------------------------------------|-----------------------------------------------------------------------------------------------------------------------|--------------------------------------------------------------------------------------------------------------------------------------------------------------------------------------------------------------------|--|--|
| <b>Concert Program Listings</b><br>The dimensions noted are the approximate width and height of the advertisement.                                                     |                                                                                                                       |                                                                                                                                                                                                                    |  |  |
| Bronze Sponsor- \$125<br>• <sup>1</sup> / <sub>4</sub> page ad (4" x 1- <sup>3</sup> / <sub>4</sub> ")                                                                 | Silver Sponsor - \$250         Gold Sponsor: \$500           • ½ page ad (4" x 3-½")         • Full-page ad (4" x 7") |                                                                                                                                                                                                                    |  |  |
| <ul> <li>Benefits:</li> <li>Listing on our website<br/>(voicesofmetrowest.com)</li> <li>Shoutouts and a link to your<br/>website from our Facebook<br/>page</li> </ul> | <ul> <li>Bronze Sponsor benefits plus:</li> <li>Live acknowledgement at each show</li> </ul>                          | <ul> <li>Bronze Sponsor benefits plus:</li> <li>Your logo on all public media<br/>announcements</li> <li>Live acknowledgement at each<br/>show</li> <li>2 complimentary tickets to<br/>each performance</li> </ul> |  |  |

| <b>Donations with Recognition (program mention)</b><br>Those who wish to donate and NOT submit an advertisement in our program may do so with one of the |                                 |                              |                       |  |  |
|----------------------------------------------------------------------------------------------------------------------------------------------------------|---------------------------------|------------------------------|-----------------------|--|--|
| following options:                                                                                                                                       |                                 |                              |                       |  |  |
| <b>Friend:</b> \$1 - \$99                                                                                                                                | <b>Supporter:</b> \$100 - \$199 | <b>Patron:</b> \$200 - \$299 | Angel: \$300 and over |  |  |

## Sponsorship Form

Sponsorship Level (check one):

Payment can also be sent via PayPal Giving Fund (<u>PayPalGivingFund</u>) or Venmo (@voicesofmetrowest). When paying electronically, please ensure your information is consistent so we can link payment back to your form. An electronic version of this form is on our website at <u>www.voicesofmetrowest.com</u>